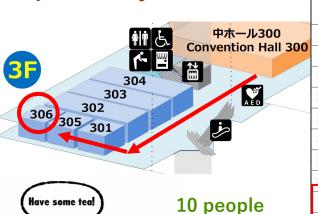

#### Japanese Tea Ceremony

- Japanese sweets and green tea (free !)
- 13:30-16:00, Tuesday 12<sup>nd</sup>, September
  - About 15-30 minutes for one serve

• Japanese-style room 306

|   |       | -     | Tuesday<br>2023/09/12                         |              |        |  |
|---|-------|-------|-----------------------------------------------|--------------|--------|--|
| / | 9:00  | 9:30  | How does the machin                           | 10           |        |  |
| 0 | 9:30  | 10:00 | learning integrate with operation?            |              |        |  |
|   | 10:00 | 10:30 |                                               |              |        |  |
|   | 10:30 | 11:00 | Coffee break                                  |              |        |  |
| / | 11:00 | 11:30 |                                               |              |        |  |
|   | 11:30 | 12:00 | Alarm response                                |              |        |  |
|   | 12:00 | 12:30 |                                               |              | oition |  |
|   | 12:30 | 13:30 |                                               | Exhit        |        |  |
|   | 13:30 | 14:00 | Lunch                                         |              | strial |  |
|   | 14:00 | 14:30 | Poster & Demo Session                         | yuor         | Indus  |  |
|   | 14:30 | 15:00 |                                               | Tea Celemony |        |  |
|   | 15:00 | 15:30 |                                               |              |        |  |
|   | 15:30 | 16:00 | Coffee break                                  |              |        |  |
|   | 16:00 | 16:30 | Controls - the Interfa                        | ce           |        |  |
|   | 16:30 | 17:00 | Controls - the Interface between Operator and |              |        |  |
|   | 17:00 | 17:30 | Accelerator                                   |              |        |  |
|   | 17:30 | 17:45 |                                               |              |        |  |
|   | 17:45 | 18:00 | Attraction                                    |              |        |  |
|   | 18:00 | 18:30 | 17:45-18:30                                   | 5-18:30      |        |  |

Let's experience a tea ceremony as a guest!

You can enjoy matcha in about 10-15 minutes.