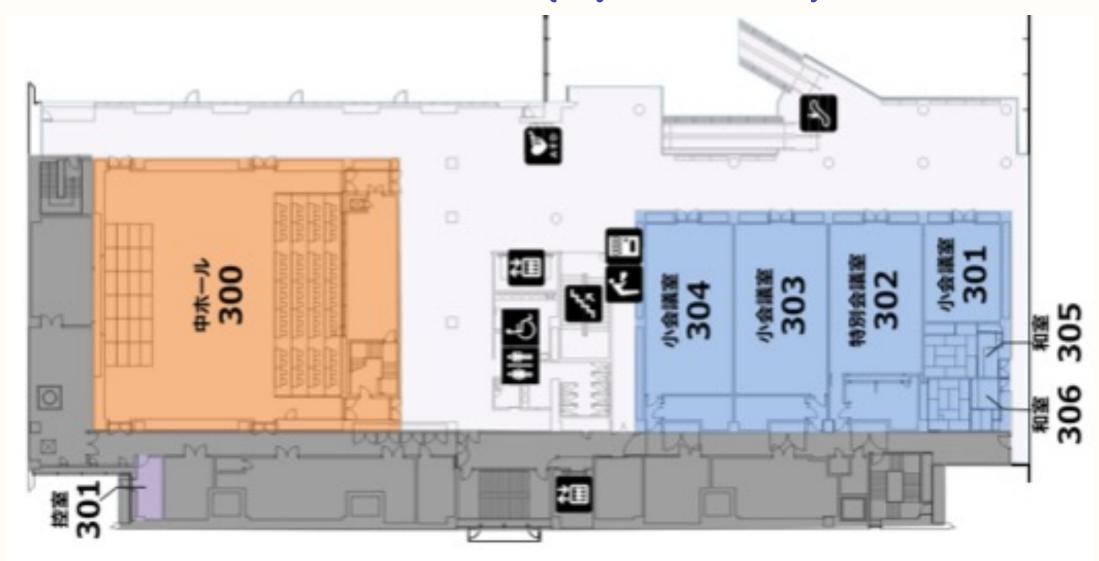

|              |        |  |
|   | 17:00 | 17:30 | Accelerator                                   |              |        |  |
|   | 17:30 | 17:45 |                                               |              |        |  |
|   | 17:45 | 18:00 | Attraction                                    |              |        |  |
|   | 18:00 | 18:30 | 17:45-18:30                                   | 5-18:30      |        |  |





Let's experience a tea ceremony as a guest!



You can enjoy matcha in about 10-15 minutes.





# **Network and Web**

- WAO2023g, WAO2023a, WAO2023b-304, etc
- Password: WAO2023JAPAN

- Wao2023.kek.jp
- https://conference-indico.kek.jp/event/184/

Indico information thru HEPCon App



WA02023





### **Thanks**

◆Please enjoy WAO2023 week







# Floor Plan (Epchal 3F)



Please check staircases