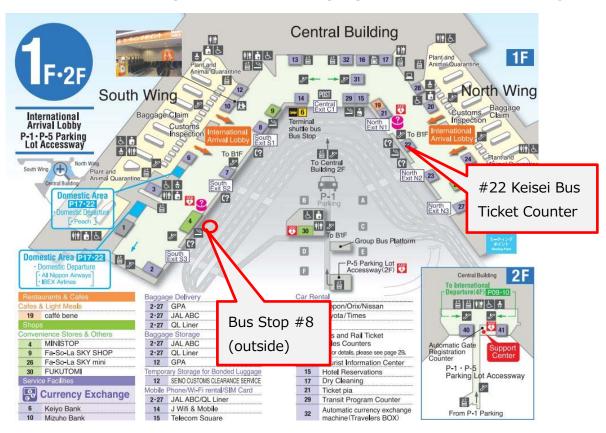

### From Narita Airport Terminal 1 to Tsukuba Center (Bus Terminal)

Please purchase a ticket for "Tsukuba Center" at the "Keisei Ticket Counter" (No.22 on the map). The fee is 2,200 yen.

Map: Narita Airport Terminal 1

# Terminal Bus Stop: Ground Floor(1F), outside the building

The buses to "Tsukuba Center" leave from the #8 bus stop on the map.

\* Several buses to different destinations share the same bus stop. Please be sure to check the destination sign before you get on.

Timetable: http://www2.kek.jp/rso/Access/pdf/NaritaAirport.pdf

Get off the bus at "Tsukuba Center" which is the one before the last stop.