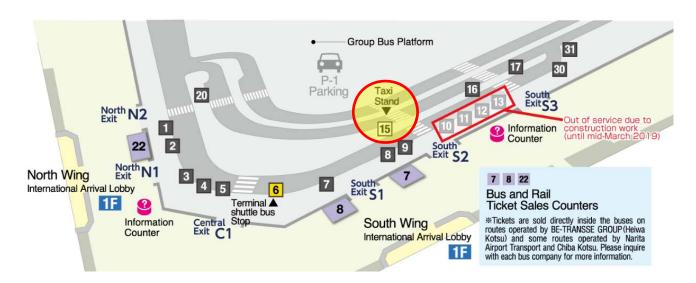

## 1. Taxi

It takes about 1.5 hours from Narita to KEK. The fare is around 25,000 yen including the high way fee. Some taxis accept major credit cards. Taxi stands are located on the ground floor (No.15), outside of the building.

Map: Narita Airport Terminal 1

Please show the taxi driver the following notes for your destination.