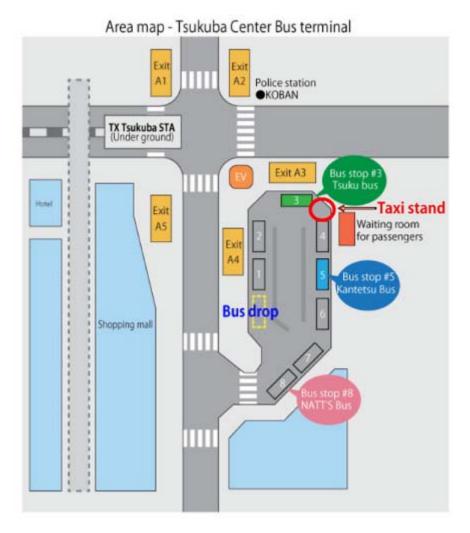

## From Tsukuba Center (Bus Terminal) to KEK

The easiest way is to take a taxi.

It takes 20 minutes. The fare is around 3,000 yen.

Please show the taxi driver the following notes for your destination.

[In Japanese]

#### Another option is to take a local bus.

Please take the "Tsuku bus [Hokubu Shuttle] (つくバス-北部シャトル)" at No. 3 bus stop at Tsukuba Center. The fare is 300 yen for KEK. There is no pre-purchased ticket for "Tsuku-bus". Please pay for it when you get off. The bus stop for KEK is "Koh-enerugi-kasokuki-kenkyu-kiko (高エネルギー加速器研究機構)".