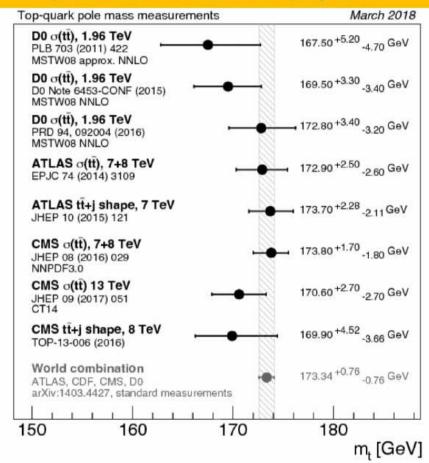

#### Top physics

- Rich program, only accessible by LHC
- No top hadron makes top physics very different from other heavy quark physics
- Well-defined top pole mass

#### https://twiki.cern.ch/twiki/pub/CMSPublic/ PhysicsResultsTOPSummaryFigures/