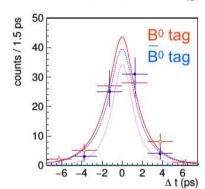

## **B** physics

HQL has been one of the major conferences where new results on B physics are reported, For example, new results from Belle, shown for the first time in Yamagata:

#### $\phi_1^{\text{eff}}$ measurement in $B^0 \rightarrow \pi^0 \pi^0 K^0 S$

$$\sin 2\phi_1^{\text{eff}} = 0.92^{+0.27}_{-0.31} \text{ (stat.) } ^{+0.10}_{-0.11} \text{ (syst.)}$$
$$\mathcal{A} = 0.28 \pm 0.21 \text{ (stat.) } \pm 0.04 \text{ (syst.)}$$

First result from Belle.

Consistent with SM expectation.

And new era is opening up with huge statistics of LHCb and startup of Belle II

- Lepton flavor universarity is a potential key to open the door to BSM:  $B \to D^{(*)} \tau \nu$ ,  $B \to K^{(*)} \ell^+ \ell^-$
- Obssible hints such as  $K\pi$  puzzle for which Belle II data is awaited