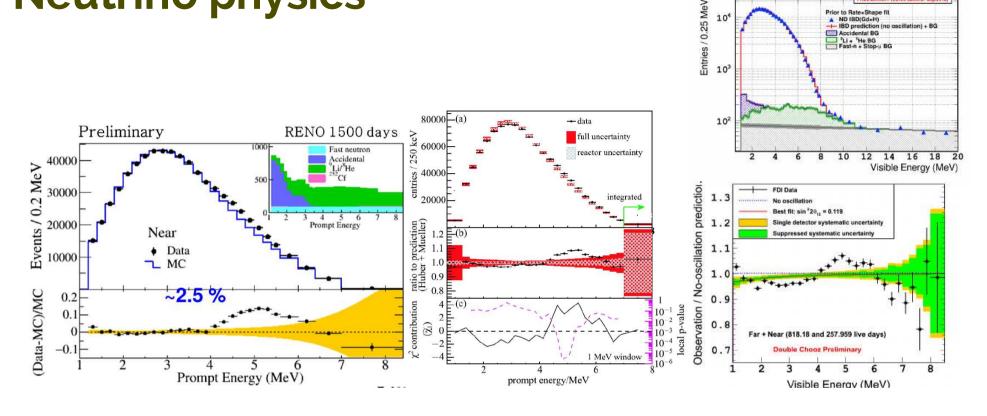

## **Neutrino physics**

IBD prediction (no oscillation) + BG

- Nice  $\sin^2 2\theta_{13}$  results, but the 5 MeV excess is yet to be understood
- Many groups are planning to present new results at Neutrino 2018 next week (a bit unfortunate for HQL)