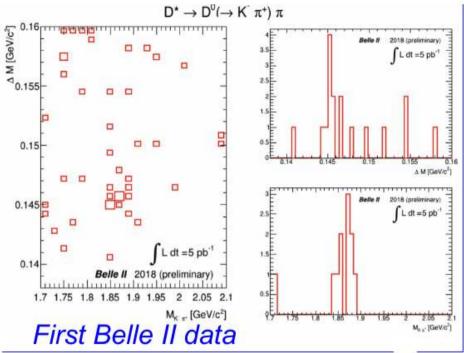

## **B** physics

HQL has been one of the major conferences where new results on B physics are reported, For example, new results from Belle, shown for the first time in Yamagata:

First result from Belle.

Consistent with SM expectation.

And new era is opening up with huge statistics of LHCb and startup of Belle II

- Lepton flavor universarity is a potential key to open the door to BSM:  $B \to D^{(*)} \tau \nu$ ,  $B \to K^{(*)} \ell^+ \ell^-$
- Obssible hints such as  $K\pi$  puzzle for which Belle II data is awaited