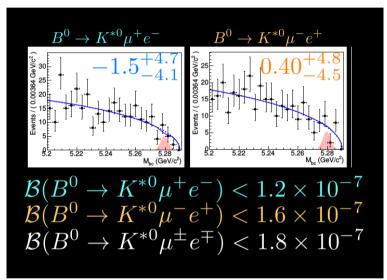

## **B** physics

HQL has been one of the major conferences where new results on B physics are reported, For example, new results from Belle, shown for the first time in Yamagata:

First result from Belle.

Consistent with SM expectation.

And new era is opening up with huge statistics of LHCb and startup of Belle II

- Lepton flavor universarity is a potential key to open the door to BSM:  $B \to D^{(*)} \tau \nu$ ,  $B \to K^{(*)} \ell^+ \ell^-$
- Obssible hints such as  $K\pi$  puzzle for which Belle II data is awaited