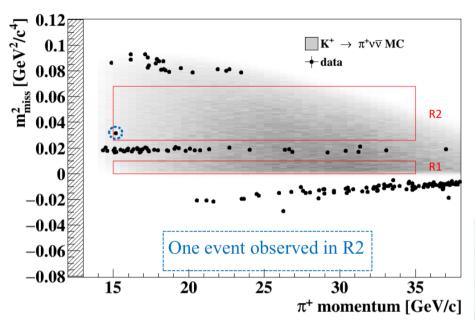

## **Kaon physics**

- Direct search: BR<2.6×10<sup>-8</sup> (90%CL) by KEK E391a

   The result from KOTO 100-hours data in 2013 was
  BR<5.1×10<sup>-8</sup>, based on 1 remaining "background" event.
- Grossman-Nir limit: BR<1.5×10<sup>-9</sup>
- Very clean physics, ultra low branching fraction
- One "signal" event in  $K^+ o \pi^+ \nu \overline{\nu}$  by NA62
- One "neutron background" event in  $K_L \to \pi^0 \nu \overline{\nu}$  by KOTO
- KOTO 2018 run starting today