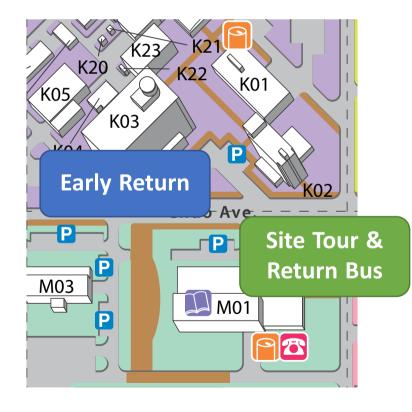

## Site tour

- 0:50pm at M01
- Computing Center
- Belle II experiment Hall
- 2 Groups
- Return buses
  - Leave from M01 at 3pm

## Early bus return

0:10pm / 1:30pm at K03