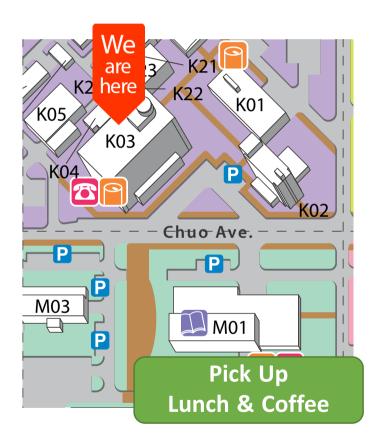

# Coffee break & Lunch

## Lunch box

- Pick-up & Garbage : M01 1F
- Special meals if requested
- Eating places
  - K03 1F
     Seminar Hall / Meeting room
  - M01 1F
- Sponsor session
  - 13:30 13:55 @ Kobayashi-Hall

## **Coffee break**

- 8:30 9am / 10:30 -11am / 3:30 - 4pm
- Pick-up at M01 1F