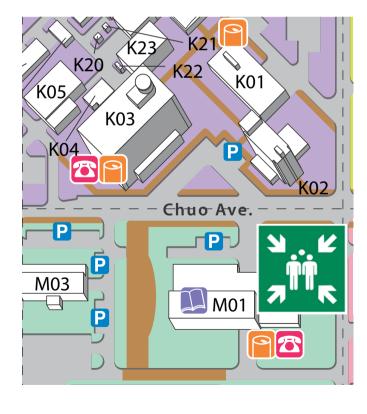

## Site tour

- 0:50pm at M01
- Computing Center
- Belle II experiment Hall
- 2 Groups
- Return buses
  - Leave from M01 at 3pm